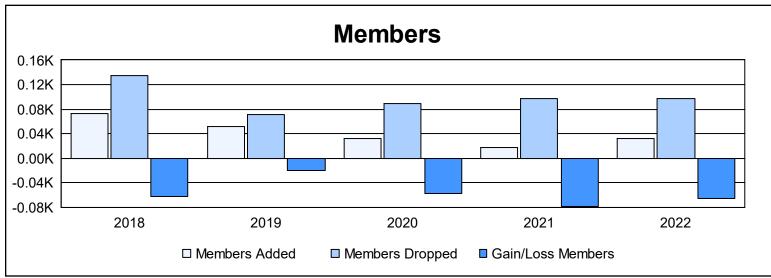

District U 4 As of June 2022 Cumulative

| Year      | New<br>Clubs | Dropped<br>Clubs | Gain/<br>Loss<br>Clubs | New<br>Members | Charter<br>Members | Reinstate<br>Members | Transfer<br>Members | Total<br>Member<br>Added | Total<br>Members<br>Dropped | Gain/<br>Loss<br>Members |
|-----------|--------------|------------------|------------------------|----------------|--------------------|----------------------|---------------------|--------------------------|-----------------------------|--------------------------|
| 2017-2018 | 0            | 2                | -2                     | 45             | 2                  | 23                   | 2                   | 72                       | 135                         | -63                      |
| 2018-2019 | 0            | 1                | -1                     | 47             | 0                  | 3                    | 1                   | 51                       | 71                          | -20                      |
| 2019-2020 | 0            | 0                | 0                      | 25             | 0                  | 5                    | 2                   | 32                       | 89                          | -57                      |
| 2020-2021 | 0            | 1                | -1                     | 16             | 0                  | 2                    | 0                   | 18                       | 97                          | -79                      |
| 2021-2022 | 0            | 0                | 0                      | 27             | 0                  | 3                    | 2                   | 32                       | 98                          | -66                      |
| Average   | 0            | 1                | -1                     | 32             | 0                  | 7                    | 1                   | 41                       | 98                          | -57                      |